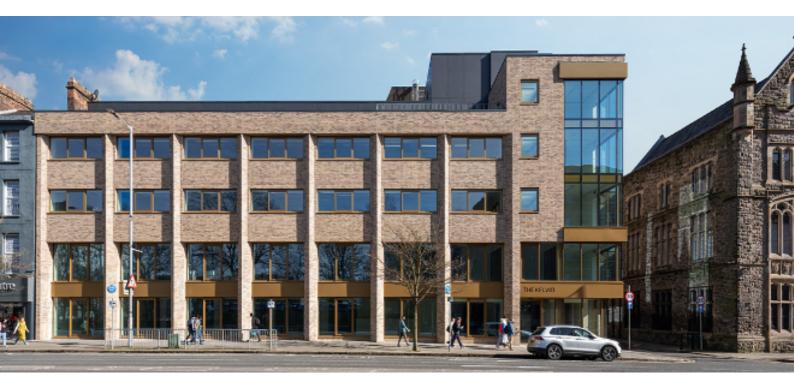

# The Refurbishment of the old Stokes House building

### PROJECT DESCRIPTION

The project involved the refurbishment of a vacant office building previously known as the Stokes House.

The Kelvin Building is a 5 story refurbishment project. The previous occupant of the site was known as the Stokes House. Its located in the heart of Belfast along Wellington Street. The Project involved upgrading the envelope to give it a more modernistic look as bringing the building up to date with todays building standards.

### PROJECT PARTICIPANTS

Architect: RMI Architects Installer: MSM Contractor Size: 500m2 Sector: Office Location: 17 College Square E, Belfast BT1 6DH