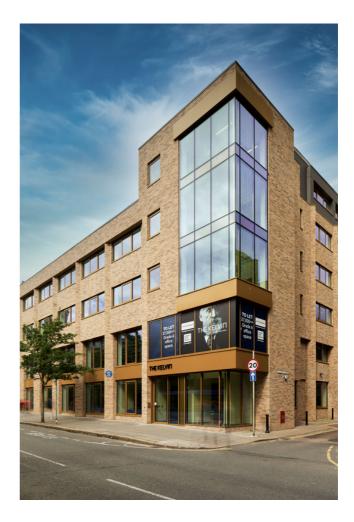

# The Refurbishment of the old Stokes House building

### PROJECT DESCRIPTION

The project involved the refurbishment of a vacant office building previously known as the Stokes House.

The Kelvin Building is a 5 story refurbishment project. The previous occupant of the site was known as the Stokes House. Its located in the heart of Belfast along Wellington Street. The Project involved upgrading the envelope to give it a more modernistic look as bringing the building up to date with todays building standards.

### PROJECT PARTICIPANTS

Architect: RMI Architects Installer: MSM Contractor Size: 500m2 Sector: Office Location: 17 College Square E, Belfast BT1 6DH