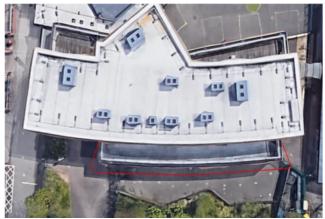

# SRATASHIELD - Our very own liquid waterproofing system

#### STRATASHIELD

The StrataShield range of liquid waterproofing systems incorporates the latest polyurethane and polyurea technology and has been specially developed to meet the needs of modern construction. With traditional twolayer, wet-on-wet and spray-applied options, StrataShield can be tailored to the individual needs of your roof or balcony, providing outstanding waterproofing performance and long-term peace of mind.

## SYSTEM DETAIL

Liquid Primer: StrataPrime Porosity Sealer Base Coat: StrataShield Flex Base Coat (Light Grey) Fleece: StrataFleece GF Top Coat: StrataShield Flex (Dark Grey)