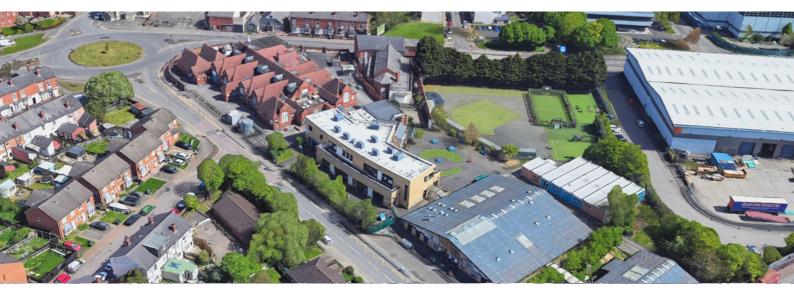

# PROJECT FOCUS



## **Greet Primary School**

Roof System: Liquid Waterproofing



# SRATASHIELD - Our very own liquid waterproofing system

#### STRATASHIELD

The StrataShield range of liquid waterproofing systems incorporates the latest polyurethane and polyurea technology and has been specially developed to meet the needs of modern construction. With traditional twolayer, wet-on-wet and spray-applied options, StrataShield can be tailored to the individual needs of your roof or balcony, providing outstanding waterproofing performance and long-term peace of mind.

## SYSTEM DETAIL

Liquid Primer: StrataPrime Porosity Sealer Base Coat: StrataShield Flex Base Coat (Light Grey) Fleece: StrataFleece GF Top Coat: StrataShield Flex (Dark Grey)



## STRATA WATERPROOFING

Head Office UNIT 3, Kilwee Business Pa